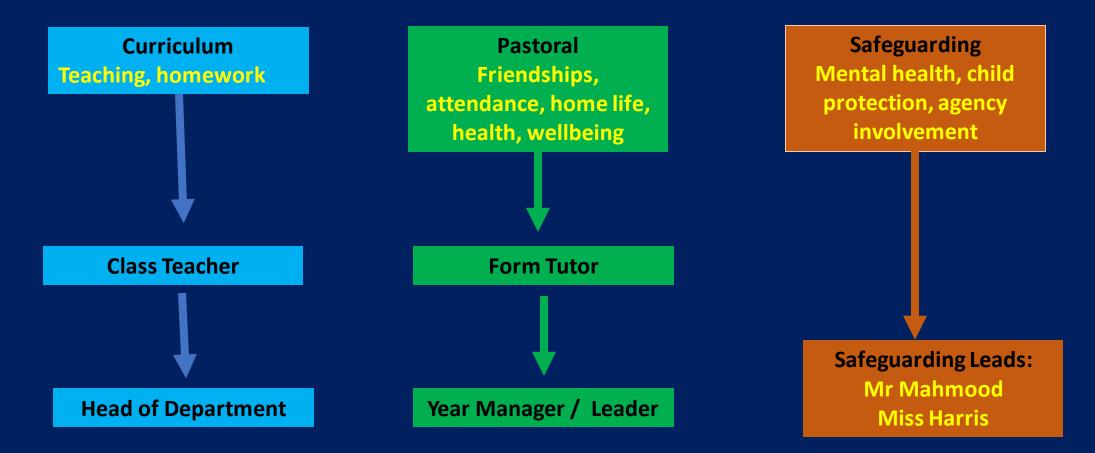

# Who to contact

### Email: safe@bggs.com

| HOCAGE AGE                          | ASPIRE • SUCCEED • LEAD<br>BRADFORD GIRLS'<br>GRAMMAR SCHOOL<br>Co-educational up to 11, Girls only 11-16 | Select Language 🛛 🏏           | IMPORTANT SAFEGUARDIN | NG INFORMATION >>> | School portal 🗸 |   |
|-------------------------------------|-----------------------------------------------------------------------------------------------------------|-------------------------------|-----------------------|--------------------|-----------------|---|
|                                     | contact a MATION CURR                                                                                     | ICULUM LADY ROYI<br>❤ PRIMARY |                       | Spire. Succe       | eed. Lead       | ۹ |
| team.<br>Contact Now >              | Ten O. A.                                                                                                 |                               |                       | R. B               | 1               |   |
| your child or ar<br>feel you need s | want to report                                                                                            |                               |                       |                    |                 |   |
| Click here >                        | ding an excer                                                                                             | tional educa                  | tion rich in le       | earning            | 1 may           |   |
|                                     | rtunities in a<br>onment                                                                                  | upportive a                   | nd nurturing          | 0                  |                 | 3 |