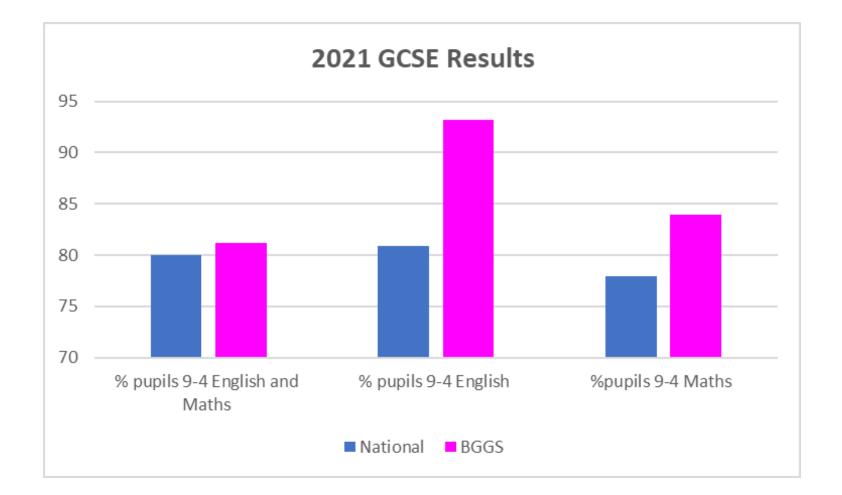

# What do you want from your school?

GAIN GREAT RESULTS

n -

**BE HAPPY** 

GROW AS CONFIDENT, KNOWLEDGEABLE, AND CARING PEOPLE TO BE SUCCESSFULIN YOUR NEXT STEPS Significantly better results than other schools in Bradford, and in England

### **Great Results**